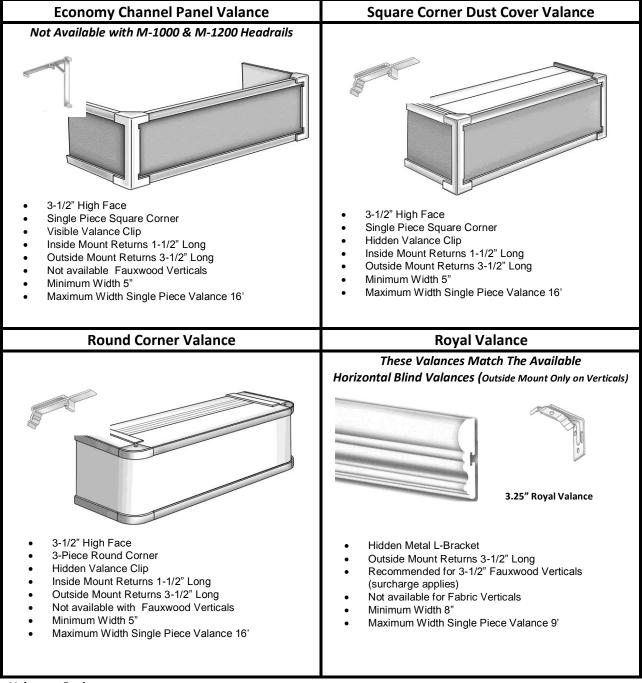

## **Vertical Blind Valance Options**

Valances Options:

- *Economy Valance = No Charge Option* for Designer PVC Patterns (Tables 1 through 8)
  - **Chargeable** Option for Builder's Quality, Regular Curved, & Regular Flat PVC's (Tables A & B)
- Square Corner Valance = No Charge Option for Designer PVC Patterns (Tables 1 through 8)
  Chargeable Option for Builder's Quality, Regular Curved, & Regular Flat PVC's (Tables A & B)
- **Round Corner Valance = No Charge Option** for Designer PVC Patterns (Tables 1 through 8)
  - Chargeable Option for Builder's Quality, Regular Curved, & Regular Flat PVC's (Tables A & B)
    Not available for 3-1/2" Fauxwood Textured & Fauxwood RealGrain Vertical Blinds
- Royal Valances = See Price Tables for Additional Charges
  - Not available for Free Hanging or Inserted Fabric Verticals